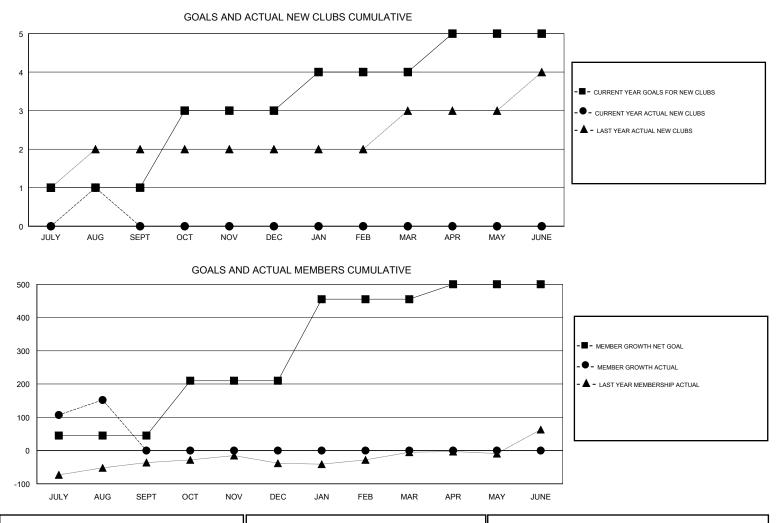

## VENKATA S RAJU DANTULURI GMT:

| GMT: VENKATA S RAJU DANTULURI |               |           |               | ION INDIA                        |                           |                         | GMT CA                                             |  |
|-------------------------------|---------------|-----------|---------------|----------------------------------|---------------------------|-------------------------|----------------------------------------------------|--|
|                               | Club          | S         |               | Members<br>RESULTS FOR 2018-2019 |                           |                         |                                                    |  |
|                               | RESULTS FOR   | 2018-2019 |               |                                  |                           |                         |                                                    |  |
| QUARTER                       | NEW CLUB GOAL | NEW CLUBS | DROPPED CLUBS | QUARTER                          | MEMBER GROWTH NET<br>GOAL | MEMBER GROWTH<br>ACTUAL | DROPPED<br>MEMBERS ACTUAL<br>(including transfers) |  |
| JULY/AUG/SEPT                 | 1             | 1         | 0             | JULY/AUG/SEPT                    | 45                        | 192                     | 30                                                 |  |
| OCT/NOV/DEC                   | 2             | 0         | 0             | OCT/NOV/DEC                      | 165                       | 0                       | 0                                                  |  |
| JAN/FEB/MAR                   | 1             | 0         | 0             | JAN/FEB/MAR                      | 245                       | 0                       | 0                                                  |  |
| APR/MAY/JUNE                  | 1             | 0         | 0             | APR/MAY/JUNE                     | 45                        | 0                       | 0                                                  |  |